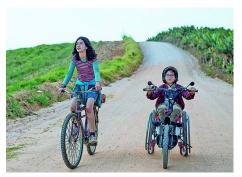

## Sobre rodas (On Wheels)

directed by Mauro D'Addio, Brazil, 2017

Motivation: Atmospheric images transport us to the dusty roads of small-town Brazil. On Wheels takes us on an inspiring journey of self-discovery with classmates Lais and Lucas, two equally charming and well-developed main characters.

Aided by the trust they place in each other they are able to overcome adversity and build resilience to the challenges life throws at them. Lucas may not

regain the ability to walk and Lais may not find the father she has never met, but along the way, they nevertheless become empowered through the development of an open and loving relationship to each other.

On Wheels portrays with a refreshing lightness the importance of resilience in life and seeing beyond the outward limitations of others.

In addition, the jury awards a Commendation to